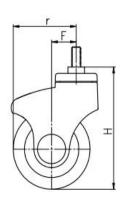

| Parameter  | 57       |            | П           |              | #      |               | R             |
|------------|----------|------------|-------------|--------------|--------|---------------|---------------|
| (mm)       | KG       | 0          |             |              |        | (T)           |               |
| Wheel Size | Capacity | Wheel Dia. | Wheel Width | Total Height | Offset | Swivel Radius | Swivel Radius |
| 3"         | 30 kg    | 75         | 25          | 114          | 24     | 61.5          | 84            |
| 4"         | 80 kg    | 100        | 32          | 152          | 32     | 82            | 112           |

### Mounting Drawing