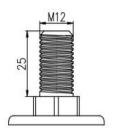

### Mounting Drawing

### **Product ID**

Product Images

Wheel Size

Plate swivel

Plate fixed

Threaded stem

Threaded stem brake

4"