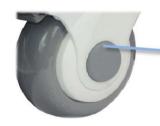

### Product Details

Embedded cover, anti-winding, and effectively protect the bearing

Nylon bracket is Integrated injection molding with high strength.

Optimized brake pedal angle, easy to operate

[English]