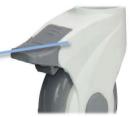

### Product Details

Embedded cover, anti-winding, and effectively protect the bearing

Nylon bracket is Integrated injection molding with high strength.

Optimized brake pedal angle, easy to operate

[English]