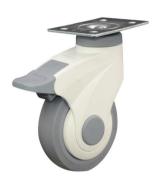

### Bracket Features

- Easy to operate, convenient to release the brake
- Spindle equipped with precision bearing, quiet and flexible
- Nylon-injection core, lightweight and tough
- Galvanized,salt spray test over 48 hours
- 🕢 This product has passed TUV certification. Utility model patent owned, protected by intellectual property law.

### **Product ID**

Product Images

Wheel Size

Plate swivel

Plate fixed

Threaded stem

Threaded stem brake

4"