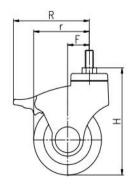

| Parameter  | 57       |            | П           |              | #      |               | R             |
|------------|----------|------------|-------------|--------------|--------|---------------|---------------|
| (mm)       | KG       | 0          |             |              |        | (T)           |               |
| Wheel Size | Capacity | Wheel Dia. | Wheel Width | Total Height | Offset | Swivel Radius | Swivel Radius |
| 3"         | 30 kg    | 75         | 25          | 114          | 24     | 61.5          | 84            |
| 4"         | 80 kg    | 100        | 32          | 152          | 32     | 82            | 112           |

### Mounting Drawing