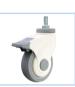

# **TPR on Plastic Core (Gray)**

### Wheel Features

| Tread Material: | TPR                 | Core Material:  | High Strength PP |
|-----------------|---------------------|-----------------|------------------|
| Bearing:        | Single Ball Bearing | Tread Hardness: | 80A±3            |
| Temperature:    | -15°C~60°C          | Running Speed:  | 3.2km/h          |

### Bracket Features

- Easy to operate, convenient to release the brake
- Spindle equipped with precision bearing, quiet and flexible
- Nylon-injection core, lightweight and tough
- Galvanized,salt spray test over 48 hours
- 🕢 This product has passed TUV certification. Utility model patent owned, protected by intellectual property law.