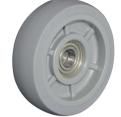

# **TPR on Plastic Core (Gray)**

### Wheel Features

| Tread Material: | TPR                 | Core Material:  | High Strength PP |
|-----------------|---------------------|-----------------|------------------|
| Bearing:        | Single Ball Bearing | Tread Hardness: | 80A±3            |
| Temperature:    | -15°C~60°C          | Running Speed:  | 3.2km/h          |

Note: Use beyond temperature range or beyond the recommended speed may shorten product life or even damage the product.

- Precision ball bearing, flexible rotation
- Advanced thermo-plastic rubber, silent running, elastic to protect floor
- Environmental protection, quiet, effectively protect the floor
- Ecnomical material with common load capacity

| Rolling resistance         | Good      |
|----------------------------|-----------|
| Wear resistance            | Good      |
| Operating noise            | Excellent |
| Floor surface preservation | Excellent |