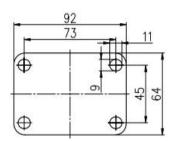

### Mounting Drawing

| Parameter  | 57       |            | П           |              | #      |               | R             |
|------------|----------|------------|-------------|--------------|--------|---------------|---------------|
| (mm)       | KG       | 0          |             |              |        | (T)           |               |
| Wheel Size | Capacity | Wheel Dia. | Wheel Width | Total Height | Offset | Swivel Radius | Swivel Radius |
| 3"         | 30 kg    | 75         | 25          | 114          | 24     | 61.5          | 84            |
| 4"         | 80 kg    | 100        | 32          | 152          | 32     | 82            | 112           |