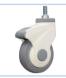

# **TPR on Plastic Core (Gray)**

### Wheel Features

| Tread Material: | TPR                 | Core Material:  | High Strength PP |
|-----------------|---------------------|-----------------|------------------|
| Bearing:        | Single Ball Bearing | Tread Hardness: | 80A±3            |
| Temperature:    | -15°C~60°C          | Running Speed:  | 3.2km/h          |

### Bracket Features

- Easy to operate, convenient to release the brake
- Spindle equipped with precision bearing, quiet and flexible
- Nylon-injection core, lightweight and tough
- Galvanized,salt spray test over 48 hours
- 🕢 This product has passed TUV certification. Utility model patent owned, protected by intellectual property law.