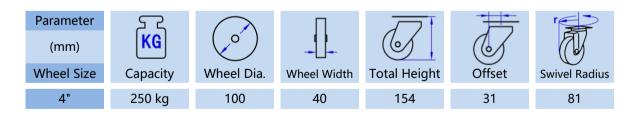

## Wheel Features

| Tread Material: | PU           | Core Material:  | Steel Core |
|-----------------|--------------|-----------------|------------|
| Bearing:        | Ball Bearing | Tread Hardness: | 95A±3      |
| Temperature:    | -25°C~60°C   | Running Speed:  | 4km/h      |