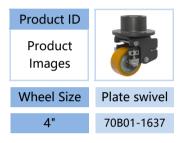

oduct.

- 2 precision ball bearings,flexible rotation
- V Polyurethane on casting iron core,high load capacity,wear resistance,oil resistance
- Environmental protection, quiet, effectively protect the floor
- 🤣 Blue-white galvanized,anti-rust and anti-corrosion
- 1 High temperature and humidity may shortened service life



## Bracket Features

- Spindle equipped with precision bearing,quiet and flexible
- 🤣 Bracket made of pressed steel plate,firm and strong
- 🤣 Double springs plus cushion block design,outstanding shock absorption performance
- 💎 The height of the central shaft hole can be adjusted to meet different heights of installation
- 🤣 Powder spray treatment,superior anti-rust and anti-corrosion performance,salt spray test over 72 hours







PU on Cast Iron Core (Yellow)













The installation base is processed integrated molding to ensure the strength of the wheel.

The height adjustment device can adjust the height of 16mm, and also with shock absorption function, suitable for the complex floor.





[English]