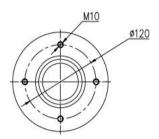

product.

- 2 precision ball bearings,flexible rotation
- V Polyurethane on casting iron core,high load capacity,wear resistance,oil resistance
- Environmental protection, quiet, effectively protect the floor
- 🤣 Blue-white galvanized,anti-rust and anti-corrosion
- 1 High temperature and humidity may shortened service life



## Bracket Features

- Spindle equipped with precision bearing,quiet and flexible
- 🤣 Bracket made of pressed steel plate,firm and strong
- 🤣 Double springs plus cushion block design,outstanding shock absorption performance
- 💎 The height of the central shaft hole can be adjusted to meet different heights of installation
- 🤣 Powder spray treatment,superior anti-rust and anti-corrosion performance,salt spray test over 72 hours







PU on Cast Iron Core (Yellow)













The installation base is processed integrated molding to ensure the strength of the wheel.

The height adjustment device can adjust the height of 16mm, and also with shock absorption function, suitable for the complex floor.





[English]