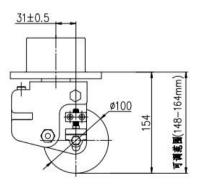

PU on Cast Iron Core (Yellow)

The installation base is processed integrated molding to ensure the strength of the wheel.

The height adjustment device can adjust the height of 16mm, and also with shock absorption function, suitable for the complex floor.