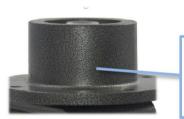

## Wheel Features

| Tread Material: | PU           | Core Material:  | Steel Core |
|-----------------|--------------|-----------------|------------|
| Bearing:        | Ball Bearing | Tread Hardness: | 95A±3      |
| Temperature:    | -25°C~60°C   | Running Speed:  | 4km/h      |

Note: Use beyond temperature range or beyond the recommended speed may shorten product life or even damage the product.

- 2 precision ball bearings,flexible rotation
- V Polyurethane on casting iron core,high load capacity,wear resistance,oil resistance
- Environmental protection, quiet, effectively protect the floor
- 🤣 Blue-white galvanized,anti-rust and anti-corrosion
- 1 High temperature and humidity may shortened service life

PU on Cast Iron Core (Yellow)

The installation base is processed integrated molding to ensure the strength of the wheel.

The height adjustment device can adjust the height of 16mm, and also with shock absorption function, suitable for the complex floor.