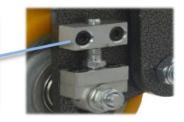

## Bracket Features

- Spindle equipped with precision bearing,quiet and flexible
- 🤣 Bracket made of pressed steel plate,firm and strong
- 🤣 Double springs plus cushion block design,outstanding shock absorption performance
- 💎 The height of the central shaft hole can be adjusted to meet different heights of installation
- 🤣 Powder spray treatment,superior anti-rust and anti-corrosion performance,salt spray test over 72 hours

PU on Cast Iron Core (Yellow)

The installation base is processed integrated molding to ensure the strength of the wheel.

The height adjustment device can adjust the height of 16mm, and also with shock absorption function, suitable for the complex floor.