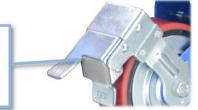

#### Bracket Features

- ON/OFF pedals, stable braking effect, easy to operate
- 💎 Steel plate pressed and fully welded,firm and strong
- 💎 Dustproof ring effectively protects grease for long sevice life
- 🤣 Double springs plus cushion block design,large cushion range,outstanding shock absorption performance
- 🤣 Powder spray treatment,superior anti-rust and anti-corrosion performance,salt spray test over 72 hours
- Wheel brake only, without direction lock function

#### ON/OFF brake is easy to operate.

Double spring and polyurethane cushion block design, large retraction stroke, shock absorption performance is better, can effectively buffer and ensure balance and stability.