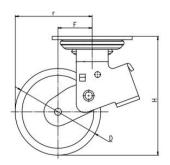

| Parameter  | 52       | $\frown$   | П           |              |        | r 🔁           | R             |
|------------|----------|------------|-------------|--------------|--------|---------------|---------------|
| (mm)       | KG       | $(\circ)$  |             |              | ()     | T             | T             |
| Wheel Size | Capacity | Wheel Dia. | Wheel Width | Total Height | Offset | Swivel Radius | Swivel Radius |
| 5"         | 360 kg   | 125        | 48          | 195          | 60     | 122.5         | 185           |
| 6"         | 440 kg   | 150        | 50          | 207          | 60     | 135           | 193           |