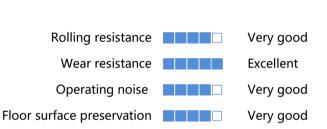

- 2 precision ball bearings,flexible rotation
- V Polyurethane on casting iron core,high load capacity,wear resistance,oil resistance
- Environmental protection, quiet, effectively protect the floor
- 🤣 With metal covers,thread-proof design
- Painted, anti-rust and anti-corrosion
- High temperature and humidity may shortened service life

#### Bracket Features

- ON/OFF pedals, stable braking effect, easy to operate
- 💎 Steel plate pressed and fully welded,firm and strong
- 💎 Dustproof ring effectively protects grease for long sevice life
- 🤣 Double springs plus cushion block design,large cushion range,outstanding shock absorption performance
- 🤣 Powder spray treatment,superior anti-rust and anti-corrosion performance,salt spray test over 72 hours
- Wheel brake only, without direction lock function

| Parameter  | 52       | $\frown$   | П           |              |        | r 🔁           | R             |
|------------|----------|------------|-------------|--------------|--------|---------------|---------------|
| (mm)       | KG       | $(\circ)$  |             |              | ()     | T             | T             |
| Wheel Size | Capacity | Wheel Dia. | Wheel Width | Total Height | Offset | Swivel Radius | Swivel Radius |
| 5"         | 360 kg   | 125        | 48          | 195          | 60     | 122.5         | 185           |
| 6"         | 440 kg   | 150        | 50          | 207          | 60     | 135           | 193           |