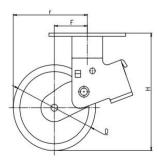

| Parameter  | 52       | $\frown$   | П           |              |        | r 🔁           | R             |
|------------|----------|------------|-------------|--------------|--------|---------------|---------------|
| (mm)       | KG       | $(\circ)$  |             |              | ()     | T             | T             |
| Wheel Size | Capacity | Wheel Dia. | Wheel Width | Total Height | Offset | Swivel Radius | Swivel Radius |
| 5"         | 360 kg   | 125        | 48          | 195          | 60     | 122.5         | 185           |
| 6"         | 440 kg   | 150        | 50          | 207          | 60     | 135           | 193           |