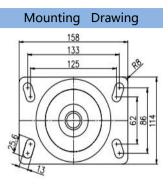

| Parameter  | 52       | $\frown$   | П           |              |        | r 🔁           | R             |
|------------|----------|------------|-------------|--------------|--------|---------------|---------------|
| (mm)       | KG       | $(\circ)$  |             |              | ()     | T             | T             |
| Wheel Size | Capacity | Wheel Dia. | Wheel Width | Total Height | Offset | Swivel Radius | Swivel Radius |
| 5"         | 360 kg   | 125        | 48          | 195          | 60     | 122.5         | 185           |
| 6"         | 440 kg   | 150        | 50          | 207          | 60     | 135           | 193           |