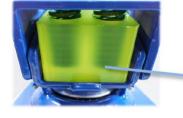

#### Bracket Features

- ON/OFF pedals, stable braking effect, easy to operate
- 💎 Steel plate pressed and fully welded,firm and strong
- 💎 Dustproof ring effectively protects grease for long sevice life
- 🤣 Double springs plus cushion block design,large cushion range,outstanding shock absorption performance
- 🤣 Powder spray treatment,superior anti-rust and anti-corrosion performance,salt spray test over 72 hours
- Wheel brake only, without direction lock function

Double-welded, strong and robust. Dust ring can effectively protect the dust and grease lubrication.

Iron cover is nice appearance and antiwinding.