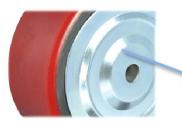

## 45E 系列 PU on Cast Iron Core (Red)

# Wheel FeaturesTread Material:PUCore Material:Cast IronBearing:Ball BearingTemperature:-25°C~60°CRunning Speed:4km/h

Note: Use beyond temperature range or beyond the recommended speed may shorten product life or even damage the product.

- 2 precision ball bearings,flexible rotation
- V Polyurethane on casting iron core,high load capacity,wear resistance,oil resistance
- Environmental protection, quiet, effectively protect the floor
- 🤣 With metal covers,thread-proof design
- Painted, anti-rust and anti-corrosion
- High temperature and humidity may shortened service life