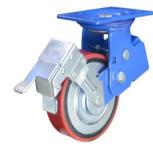

## 45E 系列 PU on Cast Iron Core (Red)

#### Bracket Features

- ON/OFF pedals, stable braking effect, easy to operate
- 💎 Steel plate pressed and fully welded,firm and strong
- 💎 Dustproof ring effectively protects grease for long sevice life
- 🤣 Double springs plus cushion block design,large cushion range,outstanding shock absorption performance
- 🤣 Powder spray treatment,superior anti-rust and anti-corrosion performance,salt spray test over 72 hours
- Wheel brake only, without direction lock function

#### ON/OFF brake is easy to operate.

Double spring and polyurethane cushion block design, large retraction stroke, shock absorption performance is better, can effectively buffer and ensure balance and stability.