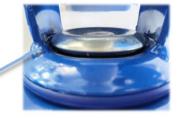

- 2 precision ball bearings,flexible rotation
- V Polyurethane on casting iron core,high load capacity,wear resistance,oil resistance
- Environmental protection, quiet, effectively protect the floor
- 🤣 With metal covers,thread-proof design
- Painted, anti-rust and anti-corrosion
- High temperature and humidity may shortened service life

Double-welded, strong and robust. Dust ring can effectively protect the dust and grease lubrication.

Iron cover is nice appearance and antiwinding.