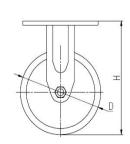

| Parameter  | 52       | $\frown$   | П           |              |        | r 🔁           | R             |
|------------|----------|------------|-------------|--------------|--------|---------------|---------------|
| (mm)       | KG       | $(\circ)$  | []          |              |        | Ŧ             | E.            |
| Wheel Size | Capacity | Wheel Dia. | Wheel Width | Total Height | Offset | Swivel Radius | Swivel Radius |
| 5"         | 300 kg   | 125        | 48          | 176          | 38     | 101           | 151           |
| 6"         | 350 kg   | 150        | 48          | 201          | 44     | 119           | 154           |
| 8"         | 400 kg   | 200        | 48          | 252          | 54     | 154           | 173           |