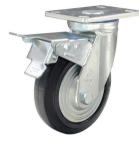

[English]

**Rubber on Cast Iron Core (Black)** 

Mounting Drawing

| Product ID        |              |             |                       |  |
|-------------------|--------------|-------------|-----------------------|--|
| Product<br>Images | C            |             | U                     |  |
| Wheel Size        | Plate swivel | Plate fixed | Plate swivel<br>brake |  |
| 5"                | 36A04-1146   | 36A06-1146  | 36A05-1146            |  |
| 6"                | 36A07-1147   | 36A09-1147  | 36A08-1147            |  |
| 8"                | 36A10-1148   | 36A12-1148  | 36A11-1148            |  |

Product Details

ON/OFF brake is easy to operate. Brake components can be replaced with screw connecting.

Planar bearings can matach high loading capacity, impact resistance and flexible in rotation.

Double-sides welding, firm and strong. The top plate is thickened by 7.5mm.

The natural rubber wheel has high rebound properties to protect the floor. Iron cover looks nice and anti-winding.

[English] **36A RBCB EN** 