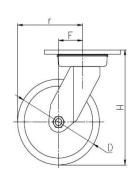

| Parameter  | 52       | $\frown$   | П           |              |        | r 🔁           | R             |
|------------|----------|------------|-------------|--------------|--------|---------------|---------------|
| (mm)       | KG       | $(\circ)$  | []          |              |        | Ŧ             | E.            |
| Wheel Size | Capacity | Wheel Dia. | Wheel Width | Total Height | Offset | Swivel Radius | Swivel Radius |
| 5"         | 300 kg   | 125        | 48          | 176          | 38     | 101           | 151           |
| 6"         | 350 kg   | 150        | 48          | 201          | 44     | 119           | 154           |
| 8"         | 400 kg   | 200        | 48          | 252          | 54     | 154           | 173           |