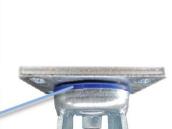

Product Details

ON/OFF brake is easy to operate. Brake components can be replaced with screw connecting.

Planar bearings can matach high loading capacity, impact resistance and flexible in rotation.

Double-sides welding, firm and strong. The top plate is thickened by 7.5mm.