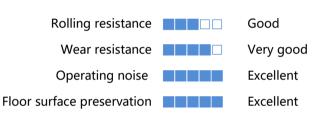

Note: Use beyond temperature range or beyond the recommended speed may shorten product life or even damage the product.

- 2 precision ball bearings,flexible rotation
- 💎 Natural rubber material,vulcanized,high rebound
- 🤣 Environmental protection,quiet,effectively protect the floor
- 🤣 Painted,anti-rust and anti-corrosion
- Biodegradable rubber material, recommended to use within 3 year of prodution for best performance

## Bracket Features

- 💎 Steel plate pressed and fully welded,firm and strong
- 💎 Thickened top plate,resistant to compress which is hard to deform
- 🤣 Plane bearing,high load capacity,impact resistance and flexible steering
- Blue galvanized,ROHS/REACH passed,salt spray test over 72 hours
- ON/OFF pedals, stable braking effect, easy to operate
- 🤣 Brake part is replaceable,convenient to maintain

Product Details

ON/OFF brake is easy to operate. Brake components can be replaced with screw connecting.

Planar bearings can matach high loading capacity, impact resistance and flexible in rotation.

Double-sides welding, firm and strong. The top plate is thickened by 7.5mm.

The natural rubber wheel has high rebound properties to protect the floor. Iron cover looks nice and anti-winding.

[English] **36A RBCB EN** 