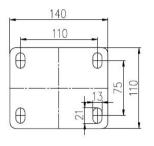

[English]

**Rubber on Cast Iron Core (Black)** 

Mounting Drawing

| Product ID        |              |             |                       |  |
|-------------------|--------------|-------------|-----------------------|--|
| Product<br>Images | C            |             | U                     |  |
| Wheel Size        | Plate swivel | Plate fixed | Plate swivel<br>brake |  |
| 5"                | 36A04-1146   | 36A06-1146  | 36A05-1146            |  |
| 6"                | 36A07-1147   | 36A09-1147  | 36A08-1147            |  |
| 8"                | 36A10-1148   | 36A12-1148  | 36A11-1148            |  |