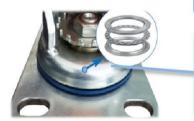

Product Details

ON/OFF brake is easy to operate. Brake components can be replaced with screw connecting.

Planar bearings can matach high loading capacity, impact resistance and flexible in rotation.

Double-sides welding, firm and strong. The top plate is thickened by 7.5mm.