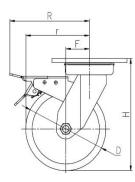

| Parameter  | 52       | $\frown$   | П           |              |        | r 🔁           | R             |
|------------|----------|------------|-------------|--------------|--------|---------------|---------------|
| (mm)       | KG       | $(\circ)$  | []          |              |        | Ŧ             | E.            |
| Wheel Size | Capacity | Wheel Dia. | Wheel Width | Total Height | Offset | Swivel Radius | Swivel Radius |
| 5"         | 300 kg   | 125        | 48          | 176          | 38     | 101           | 151           |
| 6"         | 350 kg   | 150        | 48          | 201          | 44     | 119           | 154           |
| 8"         | 400 kg   | 200        | 48          | 252          | 54     | 154           | 173           |