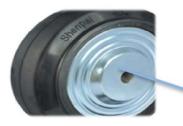

The natural rubber wheel has high rebound properties to protect the floor. Iron cover looks nice and anti-winding.

[English] **36A RBCB EN** 