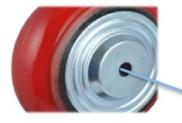

## Wheel Features

36A

| Tread Material: | PU           | Core Material:  | Cast Iron |
|-----------------|--------------|-----------------|-----------|
| Bearing:        | Ball Bearing | Tread Hardness: | 95A±3     |
| Temperature:    | -25°C~60°C   | Running Speed:  | 4km/h     |

Note: Use beyond temperature range or beyond the recommended speed may shorten product life or even damage the product.

- 2 precision ball bearings,flexible rotation
- V Polyurethane on casting iron core,high load capacity,wear resistance,oil resistance
- 🤣 Environmental protection,quiet,effectively protect the floor
- 🤣 Painted,anti-rust and anti-corrosion
- High temperature and humidity may shortened service life

Product Details

ON/OFF brake is easy to operate. Brake components can be replaced with screw connecting.

Double-sides welding, firm and strong. The top plate is thickened by 7.5mm.

Arc wheel moving easily. Iron cover looks nice and anti-winding.