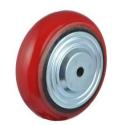

## 系列 SERIES PU on Cast Iron Core (Red)

## Wheel Features

36A

| Tread Material: | PU           | Core Material:  | Cast Iron |
|-----------------|--------------|-----------------|-----------|
| Bearing:        | Ball Bearing | Tread Hardness: | 95A±3     |
| Temperature:    | -25°C~60°C   | Running Speed:  | 4km/h     |

Note: Use beyond temperature range or beyond the recommended speed may shorten product life or even damage the product.

- 2 precision ball bearings,flexible rotation
- V Polyurethane on casting iron core,high load capacity,wear resistance,oil resistance
- 🤣 Environmental protection,quiet,effectively protect the floor
- 🤣 Painted,anti-rust and anti-corrosion
- High temperature and humidity may shortened service life