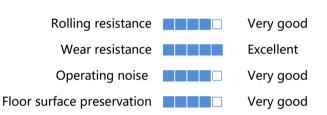

## Wheel Features

36A

| Tread Material: | PU           | Core Material:  | Cast Iron |
|-----------------|--------------|-----------------|-----------|
| Bearing:        | Ball Bearing | Tread Hardness: | 95A±3     |
| Temperature:    | -25°C~60°C   | Running Speed:  | 4km/h     |

Note: Use beyond temperature range or beyond the recommended speed may shorten product life or even damage the product.

- 2 precision ball bearings,flexible rotation
- V Polyurethane on casting iron core,high load capacity,wear resistance,oil resistance
- 🤣 Environmental protection,quiet,effectively protect the floor
- 🤣 Painted,anti-rust and anti-corrosion
- High temperature and humidity may shortened service life