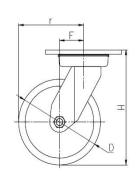

## PU on Cast Iron Core (Red)

Mounting Drawing

系列 SERIES

| Product ID        |              |             |                       |
|-------------------|--------------|-------------|-----------------------|
| Product<br>Images |              |             |                       |
| Wheel Size        | Plate swivel | Plate fixed | Plate swivel<br>brake |
| 5"                | 36A04-1136   | 36A06-1136  | 36A05-1136            |
| 6"                | 36A07-1137   | 36A09-1137  | 36A08-1137            |
| 8"                | 36A10-1138   | 36A12-1138  | 36A11-1138            |

| Parameter  | 52       |            | П           |              |        |               | R             |
|------------|----------|------------|-------------|--------------|--------|---------------|---------------|
| (mm)       | KG       | $(\circ)$  |             |              | ()     | (J            | T             |
| Wheel Size | Capacity | Wheel Dia. | Wheel Width | Total Height | Offset | Swivel Radius | Swivel Radius |
| 5"         | 430 kg   | 125        | 48          | 176          | 38     | 101           | 151           |
| 6"         | 530 kg   | 150        | 48          | 201          | 44     | 119           | 154           |
| 8"         | 650 kg   | 200        | 48          | 252          | 54     | 154           | 173           |