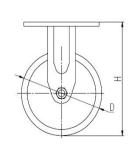

## PU on Cast Iron Core (Red)

Mounting Drawing

系列 SERIES

| Product ID        |              |             |                       |
|-------------------|--------------|-------------|-----------------------|
| Product<br>Images |              |             |                       |
| Wheel Size        | Plate swivel | Plate fixed | Plate swivel<br>brake |
| 5"                | 36A04-1136   | 36A06-1136  | 36A05-1136            |
| 6"                | 36A07-1137   | 36A09-1137  | 36A08-1137            |
| 8"                | 36A10-1138   | 36A12-1138  | 36A11-1138            |

Bracket Features

- 💎 Steel plate pressed and fully welded,firm and strong
- 💎 Thickened top plate,resistant to compress which is hard to deform
- 💎 Plane bearing,high load capacity,impact resistance and flexible steering
- Blue galvanized,ROHS/REACH passed,salt spray test over 72 hours
- ON/OFF pedals, stable braking effect, easy to operate
- 💎 Brake part is replaceable,convenient to maintain