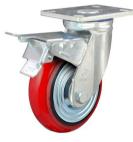

Note: Use beyond temperature range or beyond the recommended speed may shorten product life or even damage the product.

- 2 precision ball bearings,flexible rotation
- V Polyurethane on casting iron core,high load capacity,wear resistance,oil resistance
- 🤣 Environmental protection,quiet,effectively protect the floor
- 🤣 Painted,anti-rust and anti-corrosion
- High temperature and humidity may shortened service life

Bracket Features

- 💎 Steel plate pressed and fully welded,firm and strong
- 💎 Thickened top plate,resistant to compress which is hard to deform
- 💎 Plane bearing,high load capacity,impact resistance and flexible steering
- Blue galvanized,ROHS/REACH passed,salt spray test over 72 hours
- ON/OFF pedals, stable braking effect, easy to operate
- 💎 Brake part is replaceable,convenient to maintain

Product Details

ON/OFF brake is easy to operate. Brake components can be replaced with screw connecting.

Double-sides welding, firm and strong. The top plate is thickened by 7.5mm.

Arc wheel moving easily. Iron cover looks nice and anti-winding.