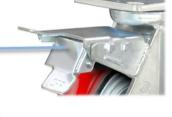

Product Details

ON/OFF brake is easy to operate. Brake components can be replaced with screw connecting.

Double-sides welding, firm and strong. The top plate is thickened by 7.5mm.

Arc wheel moving easily. Iron cover looks nice and anti-winding.