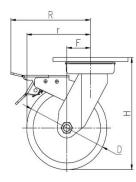

| Parameter  | 52       |            | П           |              |        |               | R             |
|------------|----------|------------|-------------|--------------|--------|---------------|---------------|
| (mm)       | KG       | $(\circ)$  |             |              | ()     | (J            | T             |
| Wheel Size | Capacity | Wheel Dia. | Wheel Width | Total Height | Offset | Swivel Radius | Swivel Radius |
| 5"         | 430 kg   | 125        | 48          | 176          | 38     | 101           | 151           |
| 6"         | 530 kg   | 150        | 48          | 201          | 44     | 119           | 154           |
| 8"         | 650 kg   | 200        | 48          | 252          | 54     | 154           | 173           |