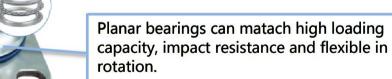

Bracket Features

- 💎 Steel plate pressed and fully welded,firm and strong
- 💎 Thickened top plate,resistant to compress which is hard to deform
- 💎 Plane bearing,high load capacity,impact resistance and flexible steering
- Blue galvanized,ROHS/REACH passed,salt spray test over 72 hours
- ON/OFF pedals, stable braking effect, easy to operate
- 💎 Brake part is replaceable,convenient to maintain