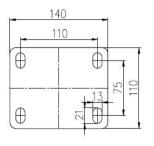

## PU on Cast Iron Core (Red)

Mounting Drawing

系列 SERIES

| Product ID        |              |             |                       |
|-------------------|--------------|-------------|-----------------------|
| Product<br>Images |              |             |                       |
| Wheel Size        | Plate swivel | Plate fixed | Plate swivel<br>brake |
| 5"                | 36A04-1136   | 36A06-1136  | 36A05-1136            |
| 6"                | 36A07-1137   | 36A09-1137  | 36A08-1137            |
| 8"                | 36A10-1138   | 36A12-1138  | 36A11-1138            |