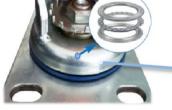

Bracket Features

- 💎 Steel plate pressed and fully welded,firm and strong
- 💎 Thickened top plate,resistant to compress which is hard to deform
- 💎 Plane bearing,high load capacity,impact resistance and flexible steering
- Blue galvanized,ROHS/REACH passed,salt spray test over 72 hours
- ON/OFF pedals, stable braking effect, easy to operate
- 💎 Brake part is replaceable,convenient to maintain