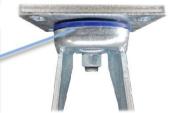

Bracket Features

- 💎 Steel plate pressed and fully welded,firm and strong
- 💎 Thickened top plate,resistant to compress which is hard to deform
- 💎 Plane bearing,high load capacity,impact resistance and flexible steering
- Blue galvanized,ROHS/REACH passed,salt spray test over 72 hours
- ON/OFF pedals, stable braking effect, easy to operate
- 💎 Brake part is replaceable,convenient to maintain

Product Details

ON/OFF brake is easy to operate. Brake components can be replaced with screw connecting.

Double-sides welding, firm and strong. The top plate is thickened by 7.5mm.

Arc wheel moving easily. Iron cover looks nice and anti-winding.