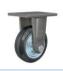

# Product ID Product Images

| Wheel | Size |
|-------|------|
| 5"    |      |

| Plate swivel |
|--------------|
|              |
| 35B01-1146   |

35B04-1147

brake 35B02-1146 35B05-1147

Plate swivel

8"

6"

### Product Details

Planar bearings and radial conical bearings, with high loading, impact resistance, flexible in rotation.

The natural rubber wheel has high rebound properties to protect the floor. Iron cover looks nice and anti-winding.