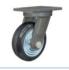

# Product ID Product Images

| Wheel | Size |
|-------|------|
| 5"    |      |

| Plate swivel |
|--------------|
|              |
| 35B01-1146   |

35B04-1147

brake 35B02-1146 35B05-1147

Plate swivel

8"

6"

### Product Details

Planar bearings and radial conical bearings, with high loading, impact resistance, flexible in rotation.

The natural rubber wheel has high rebound properties to protect the floor. Iron cover looks nice and anti-winding.