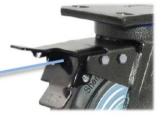

### Product Details

Planar bearings and radial conical bearings, with high loading, impact resistance, flexible in rotation.

The natural rubber wheel has high rebound properties to protect the floor. Iron cover looks nice and anti-winding.