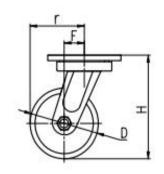

### Mounting Drawing

| Parameter  | 57       |            | П           |                     | #      |               | R             |
|------------|----------|------------|-------------|---------------------|--------|---------------|---------------|
| (mm)       | KG       |            |             |                     |        |               |               |
| Wheel Size | Capacity | Wheel Dia. | Wheel Width | <b>Total Height</b> | Offset | Swivel Radius | Swivel Radius |
| 5"         | 300 kg   | 125        | 48          | 175                 | 34     | 97            | 151           |
| 6"         | 350 kg   | 150        | 48          | 200                 | 38     | 113           | 151           |
| 8"         | 400 kg   | 200        | 48          | 248                 | 47     | 147           | 175           |