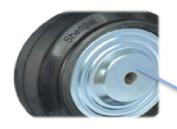

## **Rubber on Cast Iron Core (Black)**

### Product Details

Planar bearings and radial conical bearings, with high loading, impact resistance, flexible in rotation.

The natural rubber wheel has high rebound properties to protect the floor. Iron cover looks nice and anti-winding.