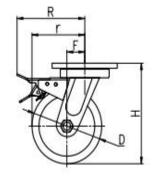

| Parameter  | 57       |            | П           |                     | #      |               | R             |
|------------|----------|------------|-------------|---------------------|--------|---------------|---------------|
| (mm)       | KG       |            |             |                     |        |               |               |
| Wheel Size | Capacity | Wheel Dia. | Wheel Width | <b>Total Height</b> | Offset | Swivel Radius | Swivel Radius |
| 5"         | 300 kg   | 125        | 48          | 175                 | 34     | 97            | 151           |
| 6"         | 350 kg   | 150        | 48          | 200                 | 38     | 113           | 151           |
| 8"         | 400 kg   | 200        | 48          | 248                 | 47     | 147           | 175           |

### Mounting Drawing