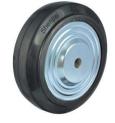

## **Rubber on Cast Iron Core (Black)**

# Product ID Product Images

| Wheel | Size |
|-------|------|
| 5"    |      |

| Plate swivel |
|--------------|
|              |
| 35B01-1146   |

35B04-1147

brake 35B02-1146 35B05-1147

Plate swivel

8"

6"