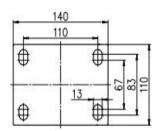

| R             |
|------------|----------|------------|-------------|---------------------|--------|---------------|---------------|
| (mm)       | KG       |            |             |                     |        |               |               |
| Wheel Size | Capacity | Wheel Dia. | Wheel Width | <b>Total Height</b> | Offset | Swivel Radius | Swivel Radius |
| 5"         | 300 kg   | 125        | 48          | 175                 | 34     | 97            | 151           |
| 6"         | 350 kg   | 150        | 48          | 200                 | 38     | 113           | 151           |
| 8"         | 400 kg   | 200        | 48          | 248                 | 47     | 147           | 175           |







[English]



## **Rubber on Cast Iron Core (Black)**



### Mounting Drawing



# Product ID Product Images







| Wheel | Size |
|-------|------|
| 5"    |      |

| Plate swivel |
|--------------|
|              |
| 35B01-1146   |

35B04-1147



brake 35B02-1146 35B05-1147

Plate swivel

8"

6"

35B07-1148

35B09-1148 35B08-1148

### Product Details







Planar bearings and radial conical bearings, with high loading, impact resistance, flexible in rotation.







The natural rubber wheel has high rebound properties to protect the floor. Iron cover looks nice and anti-winding.

[English]



www.shenpai.com Page 2 / 2 35B\_RBCB\_EN