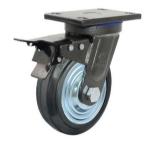

#### Bracket Features

- Single-piece forged base, fully welded, impact resistance and high load capacity
- 🐼 Plane bearing,high load capacity,impact resistance and flexible steering
- 💎 Radial conical bearing,high load capacity and impact resistance
- 💎 Powder spray treatment, superior anti-rust and anti-corrosion performance, salt spray test over 72 hours
- ON/OFF pedals, stable braking effect, easy to operate
- Brake part is replaceable, convenient to maintain

# Product ID Product Images

| Wheel | Size |
|-------|------|
| 5"    |      |

| Plate swivel |
|--------------|
|              |
| 35B01-1146   |

35B04-1147

brake 35B02-1146 35B05-1147

Plate swivel

8"

6"

35B07-1148

35B09-1148 35B08-1148