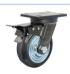

# Product ID Product Images

| Wheel | Size |
|-------|------|
| 5"    |      |

| Plate swivel |
|--------------|
|              |
| 35B01-1146   |

35B04-1147

brake 35B02-1146 35B05-1147

Plate swivel

8"

6"

### Product Details

Planar bearings and radial conical bearings, with high loading, impact resistance, flexible in rotation.

The natural rubber wheel has high rebound properties to protect the floor. Iron cover looks nice and anti-winding.