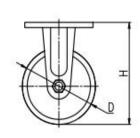

### Mounting Drawing

| Parameter  | 57       |            | П           |                     | #      |               | R             |
|------------|----------|------------|-------------|---------------------|--------|---------------|---------------|
| (mm)       | KG       |            |             |                     |        |               |               |
| Wheel Size | Capacity | Wheel Dia. | Wheel Width | <b>Total Height</b> | Offset | Swivel Radius | Swivel Radius |
| 5"         | 300 kg   | 125        | 48          | 175                 | 34     | 97            | 151           |
| 6"         | 350 kg   | 150        | 48          | 200                 | 38     | 113           | 151           |
| 8"         | 400 kg   | 200        | 48          | 248                 | 47     | 147           | 175           |