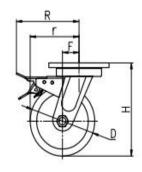

| Parameter  | 57       |            | П           |              |        |               | R             |
|------------|----------|------------|-------------|--------------|--------|---------------|---------------|
| (mm)       | KG       | 0          |             |              |        | (T)           |               |
| Wheel Size | Capacity | Wheel Dia. | Wheel Width | Total Height | Offset | Swivel Radius | Swivel Radius |
| 4"         | 380 kg   | 100        | 45          | 150          | 34     | 84            | 151           |
| 5"         | 480 kg   | 125        | 48          | 175          | 34     | 97            | 151           |
| 6"         | 580 kg   | 150        | 50          | 200          | 38     | 113           | 151           |
| 8"         | 720 kg   | 200        | 50          | 248          | 47     | 147           | 175           |

#### Drawing Mounting