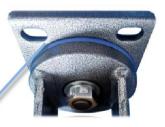

#### Bracket Features

- 🐼 Single-piece forged base,fully welded,impact resistance and high load capacity
- 💎 Plane bearing, high load capacity, impact resistance and flexible steering
- 💎 Radial conical bearing,high load capacity and impact resistance
- 💎 Powder spray treatment, superior anti-rust and anti-corrosion performance, salt spray test over 72 hours
- ON/OFF pedals, stable braking effect, easy to operate
- Brake part is replaceable, convenient to maintain

## **Product Details**

ON/OFF brake is easy to operate. Brake components can be replaced with screw connecting.

PlanPlanar bearings and radial conical bearings, with high loading, impact resistance, flexible in rotation.