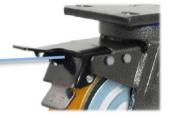

## **Product Details**

ON/OFF brake is easy to operate. Brake components can be replaced with screw connecting.

PlanPlanar bearings and radial conical bearings, with high loading, impact resistance, flexible in rotation.