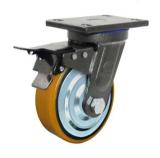

#### Bracket Features

- 🐼 Single-piece forged base,fully welded,impact resistance and high load capacity
- 💎 Plane bearing, high load capacity, impact resistance and flexible steering
- 💎 Radial conical bearing,high load capacity and impact resistance
- 💎 Powder spray treatment, superior anti-rust and anti-corrosion performance, salt spray test over 72 hours
- ON/OFF pedals, stable braking effect, easy to operate
- Brake part is replaceable, convenient to maintain

## **Product Details**

ON/OFF brake is easy to operate. Brake components can be replaced with screw connecting.

PlanPlanar bearings and radial conical bearings, with high loading, impact resistance, flexible in rotation.