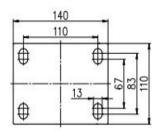

------|--------------|--------|---------------|---------------|
| (mm)       | KG       | 0          |             |              |        | (T)           |               |
| Wheel Size | Capacity | Wheel Dia. | Wheel Width | Total Height | Offset | Swivel Radius | Swivel Radius |
| 4"         | 380 kg   | 100        | 45          | 150          | 34     | 84            | 151           |
| 5"         | 480 kg   | 125        | 48          | 175          | 34     | 97            | 151           |
| 6"         | 580 kg   | 150        | 50          | 200          | 38     | 113           | 151           |
| 8"         | 720 kg   | 200        | 50          | 248          | 47     | 147           | 175           |







[English]



# **PU on Cast Iron Core (Yellow)**



#### Drawing Mounting



# Product ID Product **Images**







| Wheel Size | Plate swivel | Plate fixed | Plate swivel<br>brake |
|------------|--------------|-------------|-----------------------|
| 4"         | 35B26-0132   | 35B27-0132  | 35B28-0132            |
| 5"         | 35B01-0133   | 35B03-0133  | 35B02-0133            |
| 6"         | 35B04-0134   | 35B06-0134  | 35B05-0134            |
| 8"         | 35B07-0135   | 35B09-0135  | 35B08-0135            |

## **Product Details**

ON/OFF brake is easy to operate. Brake components can be replaced with screw connecting.





PlanPlanar bearings and radial conical bearings, with high loading, impact resistance, flexible in rotation.

Concave - convex designed aluminum core hub, lightweight and high strength. The arc wheel is easy to move and effortless.