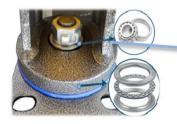

## **Product Details**

ON/OFF brake is easy to operate. Brake components can be replaced with screw connecting.

PlanPlanar bearings and radial conical bearings, with high loading, impact resistance, flexible in rotation.

Concave - convex designed aluminum core hub, lightweight and high strength. The arc wheel is easy to move and effortless.

2/2

www.shenpai.com

Page