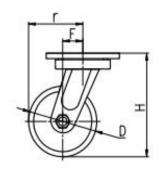

| Parameter  | 57       |            | П           |              |        |               | R             |
|------------|----------|------------|-------------|--------------|--------|---------------|---------------|
| (mm)       | KG       | 0          |             |              |        | (T)           |               |
| Wheel Size | Capacity | Wheel Dia. | Wheel Width | Total Height | Offset | Swivel Radius | Swivel Radius |
| 4"         | 380 kg   | 100        | 45          | 150          | 34     | 84            | 151           |
| 5"         | 480 kg   | 125        | 48          | 175          | 34     | 97            | 151           |
| 6"         | 580 kg   | 150        | 50          | 200          | 38     | 113           | 151           |
| 8"         | 720 kg   | 200        | 50          | 248          | 47     | 147           | 175           |

#### Drawing Mounting