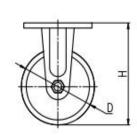

| Parameter  | 57       |            | П           |              |        |               | R             |
|------------|----------|------------|-------------|--------------|--------|---------------|---------------|
| (mm)       | KG       | 0          |             |              |        | (T)           |               |
| Wheel Size | Capacity | Wheel Dia. | Wheel Width | Total Height | Offset | Swivel Radius | Swivel Radius |
| 4"         | 380 kg   | 100        | 45          | 150          | 34     | 84            | 151           |
| 5"         | 480 kg   | 125        | 48          | 175          | 34     | 97            | 151           |
| 6"         | 580 kg   | 150        | 50          | 200          | 38     | 113           | 151           |
| 8"         | 720 kg   | 200        | 50          | 248          | 47     | 147           | 175           |

#### Drawing Mounting