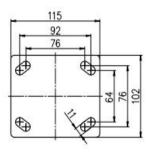

[English]

Antiskid PU on Plastic Core (Black)

Mounting Drawing

| Product ID        |              |             | T                     |  |
|-------------------|--------------|-------------|-----------------------|--|
| Product<br>Images | C            |             |                       |  |
| Wheel Size        | Plate swivel | Plate fixed | Plate swivel<br>brake |  |
| 5"                | 35A72-1121   | 35A74-1121  | 35A73-1121            |  |
| 6"                | 35A75-1122   | 35A77-1122  | 35A76-1122            |  |
| 8"                | 35A78-1123   | 35A80-1123  | 35A79-1123            |  |