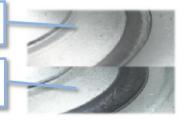

Quenched Ball Track has slight abrasion.

Non-quenched Ball Track' s abrasion and gap clearly.

Pattern wheel surface, effectively anti-slip, plastic cover, Lightweight and anti-winding.

Comparison after 10000times Rotational test.