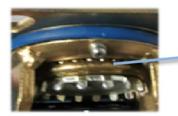

Product Details

ON/OFF brake is easy to operate. Brake components can be replaced with screw connecting.

Grease nipple is convenient for maintenance. Dust ring can protect the grease and dustproof effectively.

Quenched Ball Track has slight abrasion.

Non-quenched Ball Track' s abrasion and gap clearly.

Pattern wheel surface, effectively anti-slip, plastic cover, Lightweight and anti-winding.

Comparison after 10000times Rotational test.