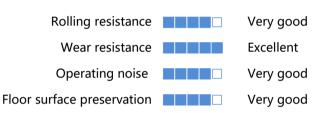

Note: Use beyond temperature range or beyond the recommended speed may shorten product life or even damage the product.

- 2 precision ball bearings,flexible rotation
- 🎸 Injection polyurethane,glue-free self lock structureoil resistance,wear resistance
- Environmental protection, quiet, effectively protect the floor
- 10 Not water-proof, humid environment may accelerate aging of the wheel
- Biodegradable material, recommended to use within 1 year of prodution for best performance

Bracket Features

- 💎 Steel plate pressed and fully welded,firm and strong
- 🤣 Top plate and ball tracks are quenched to enhance strength and prolong service life
- Reinforced riveted,close gap,high structural strength
- Servironmentally friendly colour galvanized,salt spray test over 48 hours
- ON/OFF pedals, stable braking effect, easy to operate
- 🤣 Brake part is replaceable,convenient to maintain