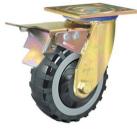

## Antiskid PU on Plastic Core (Black)

[English]

Antiskid PU on Plastic Core (Black)

Mounting Drawing

| Product ID        |              |             | T                     |  |
|-------------------|--------------|-------------|-----------------------|--|
| Product<br>Images | C            |             |                       |  |
| Wheel Size        | Plate swivel | Plate fixed | Plate swivel<br>brake |  |
| 5"                | 35A72-1121   | 35A74-1121  | 35A73-1121            |  |
| 6"                | 35A75-1122   | 35A77-1122  | 35A76-1122            |  |
| 8"                | 35A78-1123   | 35A80-1123  | 35A79-1123            |  |