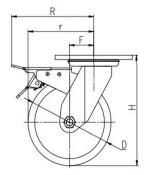

| Parameter  | 57       | $\frown$   | П           |              | -                 | r             | R             |
|------------|----------|------------|-------------|--------------|-------------------|---------------|---------------|
| (mm)       | KG       | $(\circ)$  |             |              | $\langle \rangle$ | (P            | E.            |
| Wheel Size | Capacity | Wheel Dia. | Wheel Width | Total Height | Offset            | Swivel Radius | Swivel Radius |
| 5"         | 280 kg   | 125        | 50          | 165          | 38                | 101           | 151           |
| 6"         | 320 kg   | 150        | 50          | 190          | 44                | 119           | 154           |
| 8"         | 350 kg   | 200        | 50          | 240          | 54                | 154           | 173           |