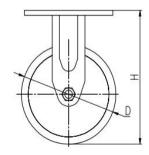

| Parameter  | 57       | $\frown$   | П           |              | -                 | r             | R             |
|------------|----------|------------|-------------|--------------|-------------------|---------------|---------------|
| (mm)       | KG       | $(\circ)$  |             |              | $\langle \rangle$ | (P            | E.            |
| Wheel Size | Capacity | Wheel Dia. | Wheel Width | Total Height | Offset            | Swivel Radius | Swivel Radius |
| 5"         | 280 kg   | 125        | 50          | 165          | 38                | 101           | 151           |
| 6"         | 320 kg   | 150        | 50          | 190          | 44                | 119           | 154           |
| 8"         | 350 kg   | 200        | 50          | 240          | 54                | 154           | 173           |