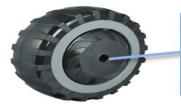

## Antiskid PU on Plastic Core (Black)

## Wheel Features

SERIES

35A

| Tread Material: | PU           | Core Material:  | РР    |
|-----------------|--------------|-----------------|-------|
| Bearing:        | Ball Bearing | Tread Hardness: | 95A±3 |
| Temperature:    | -20°C~50°C   | Running Speed:  | 4km/h |

Note: Use beyond temperature range or beyond the recommended speed may shorten product life or even damage the product.

- 2 precision ball bearings,flexible rotation
- 🎸 Injection polyurethane,glue-free self lock structureoil resistance,wear resistance
- Environmental protection, quiet, effectively protect the floor
- 10 Not water-proof, humid environment may accelerate aging of the wheel
- Biodegradable material, recommended to use within 1 year of prodution for best performance