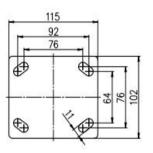

| Parameter  | 52       | $\frown$   | П           |              |        | r             | R             |
|------------|----------|------------|-------------|--------------|--------|---------------|---------------|
| (mm)       | KG       | $(\circ)$  |             |              | ()     | (T)           | T             |
| Wheel Size | Capacity | Wheel Dia. | Wheel Width | Total Height | Offset | Swivel Radius | Swivel Radius |
| 4"         | 300 kg   | 100        | 45          | 145          | 34     | 84            | 148           |
| 5"         | 350 kg   | 125        | 48          | 165          | 38     | 101           | 151           |
| 6"         | 420 kg   | 150        | 50          | 190          | 44     | 119           | 154           |
| 8"         | 450 kg   | 200        | 50          | 240          | 54     | 154           | 173           |