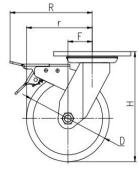

| Parameter  | 52       | $\frown$   | П           |              |        | r             | R             |
|------------|----------|------------|-------------|--------------|--------|---------------|---------------|
| (mm)       | KG       | $(\circ)$  |             |              | ()     | (T)           | T             |
| Wheel Size | Capacity | Wheel Dia. | Wheel Width | Total Height | Offset | Swivel Radius | Swivel Radius |
| 4"         | 300 kg   | 100        | 45          | 145          | 34     | 84            | 148           |
| 5"         | 350 kg   | 125        | 48          | 165          | 38     | 101           | 151           |
| 6"         | 420 kg   | 150        | 50          | 190          | 44     | 119           | 154           |
| 8"         | 450 kg   | 200        | 50          | 240          | 54     | 154           | 173           |