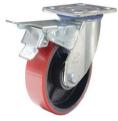

## 系列 SERIES PU on Cast Iron Core (Red)

## Wheel Features

35A

| Tread Material: | PU           | Core Material:  | Cast Iron |
|-----------------|--------------|-----------------|-----------|
| Bearing:        | Ball Bearing | Tread Hardness: | 95A±3     |
| Temperature:    | -25°C~60°C   | Running Speed:  | 4km/h     |

Note: Use beyond temperature range or beyond the recommended speed may shorten product life or even damage the product.

- 2 precision ball bearings,flexible rotation
- 🤣 Polyurethane on casting iron core,high load capacity,wear resistance,oil resistance
- 🤣 Environmental protection,quiet,effectively protect the floor
- Painted, anti-rust and anti-corrosion
- High temperature and humidity may shortened service life

## Bracket Features

- 💎 Steel plate pressed and fully welded,firm and strong
- 🤣 Top plate and ball tracks are quenched to enhance strength and prolong service life
- Reinforced riveted,close gap,high structural strength
- Blue galvanized, ROHS/REACH passed, salt spray test over 72 hours
- ON/OFF pedals, stable braking effect, easy to operate
- 🤣 Brake part is replaceable,convenient to maintain