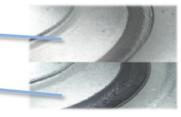

Product Details

ON/OFF brake is easy to operate. Brake components can be replaced with screw connecting.

Grease nipple is convenient for maintenance. Fancy riveted structure with gap tightly.

Quenched Ball Track has slight abrasion.

Non-quenched Ball Track' s abrasion and gap clearly.

Comparison after 10000times Rotational test.