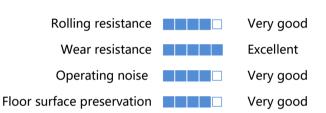

Note: Use beyond temperature range or beyond the recommended speed may shorten product life or even damage the product.

- 2 precision ball bearings,flexible rotation
- 🤣 Polyurethane on casting iron core,high load capacity,wear resistance,oil resistance
- 🤣 Environmental protection,quiet,effectively protect the floor
- Painted, anti-rust and anti-corrosion
- High temperature and humidity may shortened service life

## Bracket Features

- 💎 Steel plate pressed and fully welded,firm and strong
- 🤣 Top plate and ball tracks are quenched to enhance strength and prolong service life
- Reinforced riveted,close gap,high structural strength
- Blue galvanized, ROHS/REACH passed, salt spray test over 72 hours
- ON/OFF pedals, stable braking effect, easy to operate
- 🤣 Brake part is replaceable,convenient to maintain