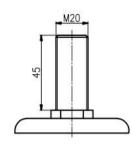

| Parameter  | 52       | $\frown$   | П           |              |        | r             | R             |
|------------|----------|------------|-------------|--------------|--------|---------------|---------------|
| (mm)       | KG       | $(\circ)$  |             |              | ()     | (T)           | T             |
| Wheel Size | Capacity | Wheel Dia. | Wheel Width | Total Height | Offset | Swivel Radius | Swivel Radius |
| 4"         | 300 kg   | 100        | 45          | 145          | 34     | 84            | 148           |
| 5"         | 350 kg   | 125        | 48          | 165          | 38     | 101           | 151           |
| 6"         | 420 kg   | 150        | 50          | 190          | 44     | 119           | 154           |
| 8"         | 450 kg   | 200        | 50          | 240          | 54     | 154           | 173           |