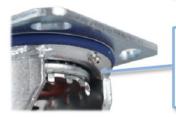

Product Details

ON/OFF brake is easy to operate. Brake components can be replaced with screw connecting.

Grease nipple is convenient for maintenance. Fancy riveted structure with gap tightly.

Quenched Ball Track has slight abrasion.