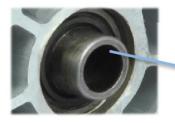

The side brake is easy to operate and large operating space. The brake pads are covered with rubber, and won't damage the wheel surface.

Annular ball bearings have high concentricity and free maintenance.