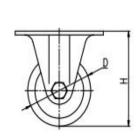

| Parameter  | 57       |            | П           |                     |        |               | R             |
|------------|----------|------------|-------------|---------------------|--------|---------------|---------------|
| (mm)       | KG       |            |             |                     |        | Ty .          |               |
| Wheel Size | Capacity | Wheel Dia. | Wheel Width | <b>Total Height</b> | Offset | Swivel Radius | Swivel Radius |
| 2.5"       | 300 kg   | 65         | 46          | 90                  | 30     | 62.5          | 78            |
| 3"         | 350 kg   | 75         | 46          | 108                 | 30     | 67.5          | 78            |
| 4"         | 450 kg   | 100        | 48          | 148                 | 40     | 90            | 90            |

#### Mounting Drawing

11

4"

2.5"-3"

4"

Plate Swivel/Brake

Plate Fixed

Threaded Stem