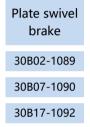

#### **Product ID**

Product Images

| Wheel Size |
|------------|
| 2.5"       |

3"

4"

| Plate swivel |
|--------------|
| 30B01-1089   |
| 30B06-1090   |

30B16-1092

30B18-1092