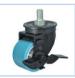

#### Wheel Features

| Tread Material: | Nylon                | Core Material:  | Cast Aluminum |
|-----------------|----------------------|-----------------|---------------|
| Bearing:        | Annular Ball Bearing | Tread Hardness: | 75D±3         |
| Temperature:    | -30°C~90°C           | Running Speed:  | 4km/h         |
|                 | 1 10                 |                 | . me          |

Note: Use beyond temperature range or beyond the recommended speed may shorten product life or even damage the product.

- Integral bearing, high concentricity
- 📿 Casting nylon material,high load capacity,low starting force
- No deformation,anti-aging,endurable to humid environment
- Wheel running may cause some noise