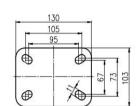

#### Mounting Drawing

11

4"

2.5"-3"

4"

Plate Swivel/Brake

Plate Fixed

Threaded Stem