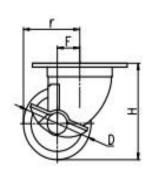

| Parameter  | 57       |            | П           |                     |        |               | R             |
|------------|----------|------------|-------------|---------------------|--------|---------------|---------------|
| (mm)       | KG       |            |             |                     |        | Ty .          |               |
| Wheel Size | Capacity | Wheel Dia. | Wheel Width | <b>Total Height</b> | Offset | Swivel Radius | Swivel Radius |
| 2.5"       | 300 kg   | 65         | 46          | 90                  | 30     | 62.5          | 78            |
| 3"         | 350 kg   | 75         | 46          | 108                 | 30     | 67.5          | 78            |
| 4"         | 450 kg   | 100        | 48          | 148                 | 40     | 90            | 90            |