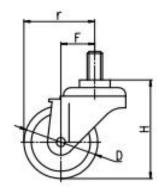

| Parameter  | 57       |            | П           |                     |        |               | R             |
|------------|----------|------------|-------------|---------------------|--------|---------------|---------------|
| (mm)       | KG       |            |             |                     |        | Ty .          |               |
| Wheel Size | Capacity | Wheel Dia. | Wheel Width | <b>Total Height</b> | Offset | Swivel Radius | Swivel Radius |
| 2.5"       | 300 kg   | 65         | 46          | 90                  | 30     | 62.5          | 78            |
| 3"         | 350 kg   | 75         | 46          | 108                 | 30     | 67.5          | 78            |
| 4"         | 450 kg   | 100        | 48          | 148                 | 40     | 90            | 90            |

#### Mounting Drawing

11

4"

2.5"-3"

4"

Plate Swivel/Brake

Plate Fixed

Threaded Stem