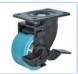

### Bracket Features

- Side brake, easy to operate
- Bracket made of pressed steel plate, firm and strong
- Reinforced riveted, close gap, high structural strength
- Electrophoretic treatment, salt spray test over 72 hours
- This brake is a little hard to operate, for the most solid braking effect
- Wheel brake only, without direction lock function

The side brake is easy to operate and large operating space. The brake pads are covered with rubber, and won't damage the wheel surface.

Annular ball bearings have high concentricity and free maintenance.