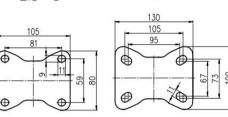

#### Mounting Drawing

11

4"

2.5"-3"

4"

Plate Swivel/Brake

Plate Fixed

Threaded Stem