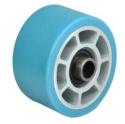

# **Nylon on Aluminum Core (Blue)**

#### Wheel Features

| Tread Material: | Nylon                | Core Material:  | Cast Aluminum |
|-----------------|----------------------|-----------------|---------------|
| Bearing:        | Annular Ball Bearing | Tread Hardness: | 75D±3         |
| Temperature:    | -30°C~90°C           | Running Speed:  | 4km/h         |
|                 | 1 10                 |                 | . me          |