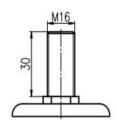

#### Mounting Drawing

11

4"

2.5"-3"

4"

Plate Swivel/Brake

Plate Fixed

Threaded Stem