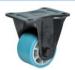

### Bracket Features

- Side brake, easy to operate
- Bracket made of pressed steel plate, firm and strong
- Reinforced riveted, close gap, high structural strength
- Electrophoretic treatment, salt spray test over 72 hours
- This brake is a little hard to operate, for the most solid braking effect
- Wheel brake only, without direction lock function

The side brake is easy to operate and large operating space. The brake pads are covered with rubber, and won't damage the wheel surface.

Annular ball bearings have high concentricity and free maintenance.