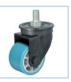

#### Wheel Features

| Tread Material: | Nylon                | Core Material:  | Cast Aluminum |
|-----------------|----------------------|-----------------|---------------|
| Bearing:        | Annular Ball Bearing | Tread Hardness: | 75D±3         |
| Temperature:    | -30°C~90°C           | Running Speed:  | 4km/h         |
|                 | 1 10                 |                 | . me          |

Note: Use beyond temperature range or beyond the recommended speed may shorten product life or even damage the product.

- Integral bearing, high concentricity
- 📿 Casting nylon material,high load capacity,low starting force
- No deformation,anti-aging,endurable to humid environment
- Wheel running may cause some noise