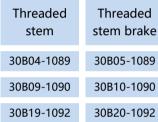

#### **Product ID**

Product Images

| Wheel Size |
|------------|
| 2.5"       |

3"

4"

| Plate swivel |
|--------------|
| 30B01-1089   |
| 30B06-1090   |

30B16-1092

30B18-1092