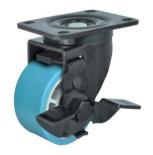

### Bracket Features

- Side brake, easy to operate
- Bracket made of pressed steel plate, firm and strong
- Reinforced riveted, close gap, high structural strength
- Electrophoretic treatment, salt spray test over 72 hours
- This brake is a little hard to operate, for the most solid braking effect
- Wheel brake only, without direction lock function

The side brake is easy to operate and large operating space. The brake pads are covered with rubber, and won't damage the wheel surface.

Annular ball bearings have high concentricity and free maintenance.