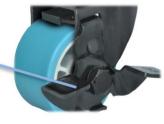

The side brake is easy to operate and large operating space. The brake pads are covered with rubber, and won't damage the wheel surface.

Annular ball bearings have high concentricity and free maintenance.