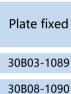

#### **Product ID**

Product Images

| Wheel Size |
|------------|
| 2.5"       |

3"

4"

| Plate swivel |
|--------------|
| 30B01-1089   |
| 30B06-1090   |

30B16-1092

30B18-1092