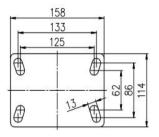

[English]

PU on Cast Iron Core (Red)

Mounting Drawing

系列 SERIES

| Product ID        |              |             |                       |  |
|-------------------|--------------|-------------|-----------------------|--|
| Product<br>Images | Ces          | C           | U                     |  |
| Wheel Size        | Plate swivel | Plate fixed | Plate swivel<br>brake |  |
| 5"                | 45C31-1136   | 45C32-1136  | 45C33-1136            |  |
| 6"                | 45C34-1137   | 45C35-1137  | 45C36-1137            |  |
| 8"                | 45C37-1138   | 45C37-1138  | 45C39-1138            |  |