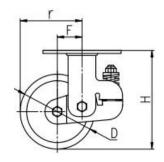

| Parameter  | 52       | $\frown$   | П           |              |        | r             | R             |
|------------|----------|------------|-------------|--------------|--------|---------------|---------------|
| (mm)       | KG       | $(\circ)$  |             |              | ()     | T             | E.            |
| Wheel Size | Capacity | Wheel Dia. | Wheel Width | Total Height | Offset | Swivel Radius | Swivel Radius |
| 5"         | 360 kg   | 125        | 48          | 185          | 50     | 112.5         | 175           |
| 6"         | 440 kg   | 150        | 48          | 197          | 50     | 125           | 183           |
| 8"         | 550 kg   | 200        | 48          | 247          | 63     | 163           | 190           |