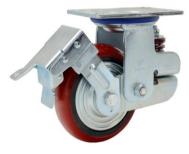

## Bracket Features

- 💎 ON/OFF pedals,stable braking effect,easy to operate
- 🤣 Steel plate pressed and fully welded,firm and strong
- 🤣 Dustproof ring effectively protects grease for long sevice life
- 🤣 Good damping performance,effective buffer,ensure balance and stability
- 🤣 Galvanized,salt spray test over 72 hours
- 🕛 Wheel brake only,without direction lock function

Product Details

Single spring shock absorption can effectively buffer, ensure balance and stability.

Double-welded, strong and robust. Dust ring can effectively protect the dust and grease lubrication.

Arc wheel surface can move easily. Iron cover is nice appearance and antiwinding.