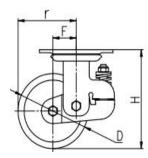

| Parameter  | 52       | $\frown$   | П           |              |        | r             | R             |
|------------|----------|------------|-------------|--------------|--------|---------------|---------------|
| (mm)       | KG       | $(\circ)$  |             |              | ()     | T             | E.            |
| Wheel Size | Capacity | Wheel Dia. | Wheel Width | Total Height | Offset | Swivel Radius | Swivel Radius |
| 5"         | 360 kg   | 125        | 48          | 185          | 50     | 112.5         | 175           |
| 6"         | 440 kg   | 150        | 48          | 197          | 50     | 125           | 183           |
| 8"         | 550 kg   | 200        | 48          | 247          | 63     | 163           | 190           |