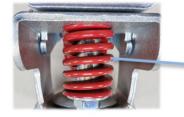

Product Details

Single spring shock absorption can effectively buffer, ensure balance and stability.

Double-welded, strong and robust. Dust ring can effectively protect the dust and grease lubrication.

Arc wheel surface can move easily. Iron cover is nice appearance and antiwinding.